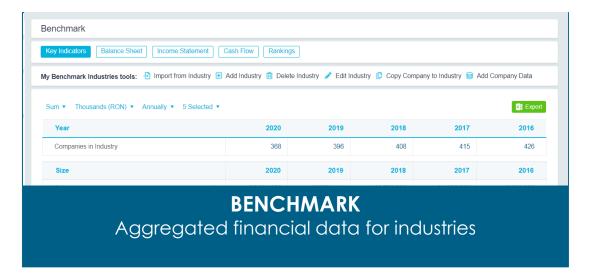

vide local and international sources



Online access and on smartphones



Information from approx. 197 emerging markets

#### **EMIS – DATA AGGREGATOR**



The EMIS database aggregates data on companies, sectors and macroeconomic data. For these modules, we collect numerous press releases, financial data and reports from local, regional and global sources. Additionally, EMIS has analytical tools that help you work with data.

COMPANY
DATA

INDUSTRY
DATA

MACROECONOMIC
DATA

TOOLS

PRESS NEWS / REPORTS

## **SOURCES IN THE EMIS SERVICE**











We publish over **52,000 articles daily** and provide access to over **6,000. sources** 

## **ANALYTICAL TOOLS**





#### **COMPANY SCREENER**

Filtering companies by the expected criteria (e.g. financial data, sector, shareholders, etc.)







## **EMIS IN NUMBERS**





Over 2.3 million companies in Europe and approx. 10 million in the world



Over 5.2 million news for Europe and over 14 million for the world in the last 12 months



Approx. 44 thousand reports in Europe and over 175 thousand in the world in the last 12 months



Over 2 thousand sources (press news, reports) in Europe and over 6 thousand in the world



Approx. 71 thousand M&A transactions on European markets, over 160 thousand in the world

#### **COMPANY DATA**





# **COMPANY DATA**



Corporate Information



Industry classification



Addresses & numbers



Key Executives



Financial Statements



Ratios & Multiples



Company news & reports



M&A Deals

## **INDUSTRY DATA**





# **INDUSTRY DATA**



Industry reports



Industry news



Industry