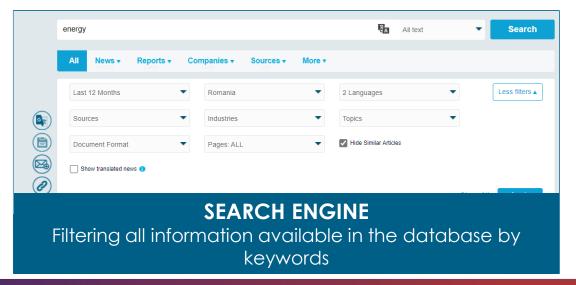

## **SOURCES IN THE EMIS SERVICE**

We publish over **52,000 articles daily** and provide access to over **6,000. sources** 

# **HOW CAN EMIS HELP IN YOUR WORK?**

It provides detailed information on the financial situation of companies

It collects press releases, along with filters that <u>make it easier to</u> <u>find information</u> about selected keywords