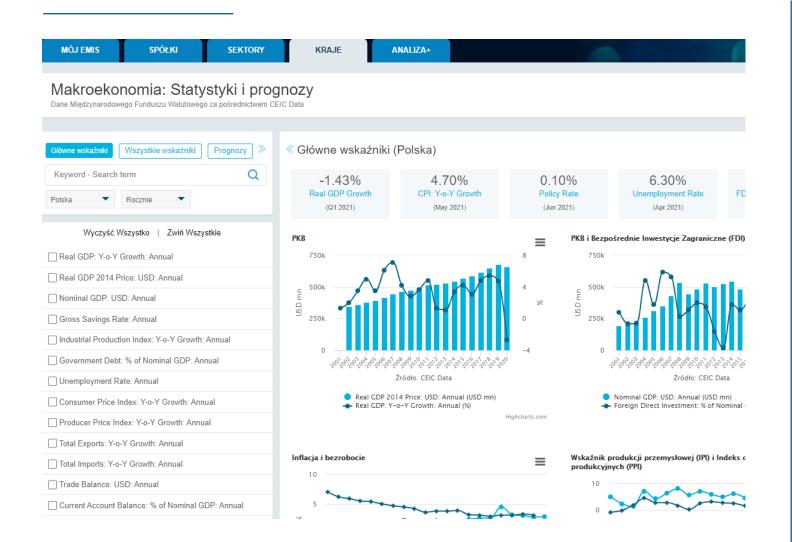

#### **EMIS – DATA AGGREGATOR**

The EMIS database aggregates data on companies, sectors and macroeconomic data. For these modules, we collect numerous press releases, financial data and reports from local, regional and global sources. Additionally, EMIS has analytical tools that help you work with data.

COMPANY
DATA

INDUSTRY
DATA

MACROECONOMIC
DATA

TOOLS

PRESS NEWS / REPORTS