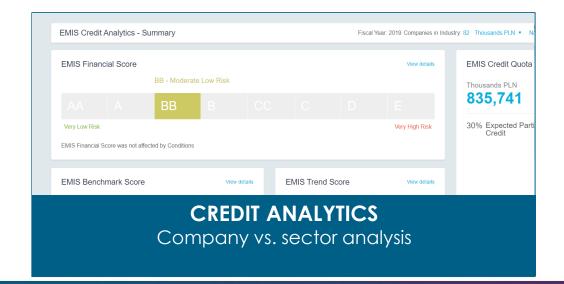

rovide local and international sources



Online access and on smartphones



Information from approx. 197 emerging markets

#### **EMIS – DATA AGGREGATOR**



The EMIS database aggregates data on companies, sectors and macroeconomic data. For these modules, we collect numerous press releases, financial data and reports from local, regional and global sources. Additionally, EMIS has analytical tools that help you work with data.

COMPANY
DATA

INDUSTRY
DATA

MACROECONOMIC
DATA

TOOLS

PRESS NEWS / REPORTS

## **SOURCES IN THE EMIS SERVICE**











We publish over **52,000 articles daily** and provide access to over **6,000. sources** 

## **ANALYTICAL TOOLS**





#### **COMPANY SCREENER**

Filtering companies by the expected criteria (e.g. financial data, sector, shareholders, etc.)







## **EMIS IN NUMBERS**





Over 2.3 million companies in Europe and approx. 10 million in the world



Over 5.2 million news for Europe and over 14 million for the world in the last 12 months



Approx. 44 thousand reports in Europe and over 175 thousand in the world in the last 12 months



Over 2 thousand sources (press news, reports) in Europe and over 6 thousand in the world



Approx. 71 thousand M&A transactions on European markets, over 160 thousand in the world

#### **COMPANY DATA**





# **COMPANY DATA**



Corporate Information



Industry classification



Addresses & numbers



Key Executives



Financial Statements



Ratios & Multiples



Company news & reports



M&A Deals

## **INDUSTRY DATA**





# **INDUSTRY DATA**



Industry reports



Industry news



Industr