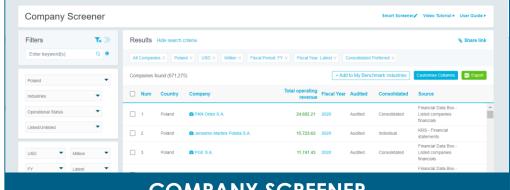

#### **COMPANY SCREENER**

Filtering companies by the expected criteria (e.g. financial data, sector, shareholders, etc.)